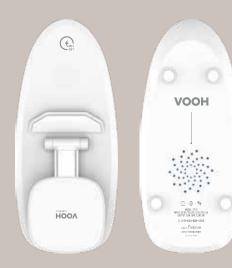

# 15 VITSI WIRELESS WALL CHARGER

Dual Coil

Type C Connector

# 15 VT31 WIRELESS CHARGER

TRIPLE WIRELESS CHARGER
1coil + 1coil + 1coil Foldable Wireless Charger

TRUE WIRELESS

STEREO P선이어셋

SMART WATCH

\_ 스마트워치

SPECIFICATION & PACK AGING