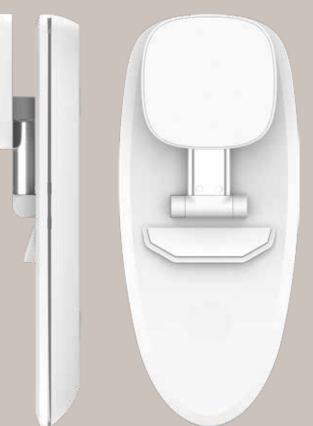

# 15 VITSI WIRELESS WALL CHARGER

Dual Coil

Type C Connector

# 15 VT31 WIRELESS CHARGER

TRIPLE WIRELESS CHARGER
1coil + 1coil + 1coil Foldable Wireless Charger

TRUE WIRELESS

STEREO P선이어셋

SMART WATCH

\_ 스마트워치

SPECIFICATION & PACK AGING

# 15 VT31 WIRELESS CHARGER