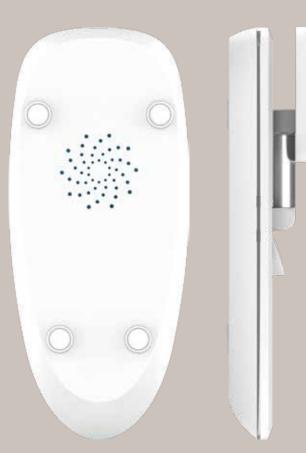

#### 제품사양

호환기종

| 모델명  | PADO-F31                                   | 제품명칭 | 미약 전계강도 무선기기 |  |  |
|------|--------------------------------------------|------|--------------|--|--|
| 입력   | DC 9V/2A, 9V/2,7A, 12V/2,2A                |      |              |  |  |
| 출력   | ⓐ 15W, 10W, 7.5W, 5W   ⓑ 5W max   ⓒ 3W max |      |              |  |  |
| 충전효율 | 82%                                        | 충전거리 | 0-10mm       |  |  |
| 크기   | 169(W)x74(D)x20(H)mm                       | 무게   | 120g         |  |  |
|      |                                            |      |              |  |  |