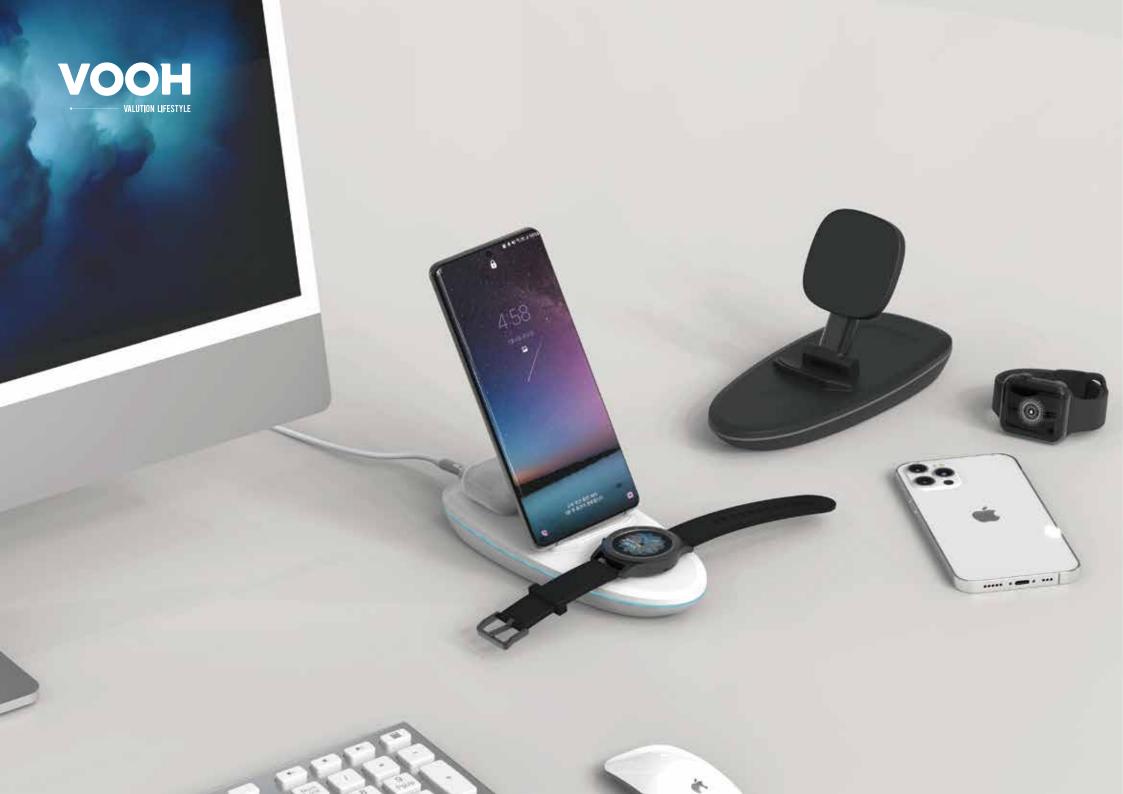

# TRIPLE WIRELESS CHARGER

# 15 VT31 WIRELESS CHARGER

TRIPLE WIRELESS CHARGER
1coil + 1coil + 1coil Foldable Wireless Charger

TRUE WIRELESS

STEREO P선이어셋

SMART WATCH

\_ 스마트워치

SPECIFICATION & PACK AGING

### TRIPLE WIRELESS CHARGER

| 모델명 |                               |      |        |
|-----|-------------------------------|------|--------|
| 입력  | 9V/2.7A, 12V/2A               |      |        |
| 출력  | 15W, 10W, 7.5W, 5W            |      |        |
| 효율  | ≤ 82%                         | 충전거리 | 0-10mm |
| 사이즈 | 189(W) x 83(D) x 38(H) / 210g |      |        |