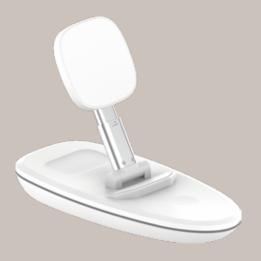

력  | 9V/2.7A, 12V/2A               |      |        |
| 출력  | 15W, 10W, 7.5W, 5W            |      |        |
| 효율  | ≤ 82%                         | 충전거리 | 0-10mm |
| 사이즈 | 189(W) x 83(D) x 38(H) / 210g |      |        |























































3IN1 📆 | 🕝 | 🍞















# 15 VT31 WIRELESS CHARGER

























### TRIPLE WIRELESS CHARGER





#### WIRELESSCHARGER



#### WIRELESSCHARGER



1540(1.03)

DIX FC CC O E

























| MODEL | (QW-3300 | Officercy | \$12%                |
|-------|----------|-----------|----------------------|
|       |          |           |                      |
|       |          |           | 1890/04/303/3804/210 |







# 15 VT31 WIRELESS CHARGER





















### TRIPLE WIRELESS CHARGER









#### 제품사양

호환기종

| 모델명  | PADO-F31                                   | 제품명칭 | 미약 전계강도 무선기기 |  |  |
|------|--------------------------------------------|------|--------------|--|--|
| 입력   | DC 9V/2A, 9V/2,7A, 12V/2,2A                |      |              |  |  |
| 출력   | ⓐ 15W, 10W, 7.5W, 5W   ⓑ 5W max   ⓒ 3W max |      |              |  |  |
| 충전효율 | 82%                                        | 충전거리 | 0-10mm       |  |  |
| 크기   | 169(W)x74(D)x20(H)mm                       | 무게   | 120g         |  |  |
|      |                                            |      |              |  |  |







○ 제품 보증 및 고객 문의 ○ 보증 서비스 제외 

주의사항 VOOH 3IN1 🔐 | 🙆 | 🌬 TRIPLE WIRELESS CHARGER BI¥F©(€®198

























## TRIPLE WIRELESS CHARGER