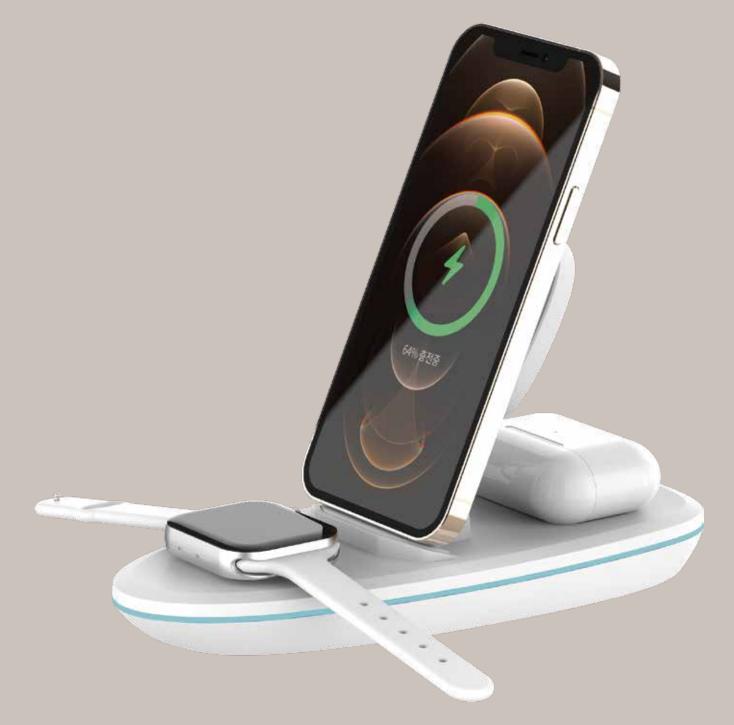

# TRIPLE WIRELESS CHARGER

# 15 VT31 WIRELESS CHARGER

TRIPLE WIRELESS CHARGER
1coil + 1coil + 1coil Foldable Wireless Charger

TRUE WIRELESS

STEREO P선이어셋

SMART WATCH

\_ 스마트워치

SPECIFICATION & PACK AGING