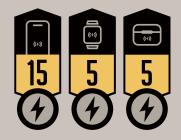

# 15 VT31 WIRELESS CHARGER

TRIPLE WIRELESS CHARGER
1coil + 1coil + 1coil Foldable Wireless Charger

TRUE WIRELESS

STEREO P선이어셋

SMART WATCH

\_ 스마트워치

SPECIFICATION & PACK AGING