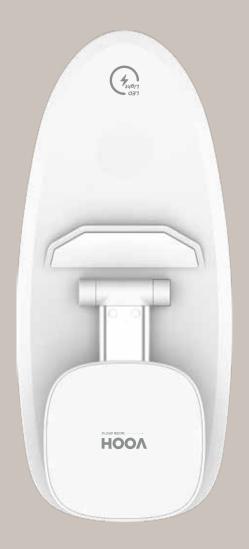

# 15 VITSI WIRELESS WALL CHARGER

Dual Coil

Type C Connector

# 15 VT31 WIRELESS CHARGER

TRIPLE WIRELESS CHARGER
1coil + 1coil + 1coil Foldable Wireless Charger

TRUE WIRELESS

STEREO P선이어셋

SMART WATCH

\_ 스마트워치

SPECIFICATION & PACK AGING