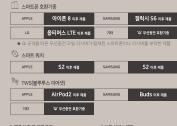

#### 제품사양

호환기종

| 모델명  | PADO-F31                                   | 제품명칭 | 미약 전계강도 무선기기 |  |  |
|------|--------------------------------------------|------|--------------|--|--|
| 입력   | DC 9V/2A, 9V/2,7A, 12V/2,2A                |      |              |  |  |
| 출력   | ⓐ 15W, 10W, 7.5W, 5W   ⓑ 5W max   ⓒ 3W max |      |              |  |  |
| 충전효율 | 82%                                        | 충전거리 | 0-10mm       |  |  |
| 크기   | 169(W)x74(D)x20(H)mm                       | 무게   | 120g         |  |  |
|      |                                            |      |              |  |  |