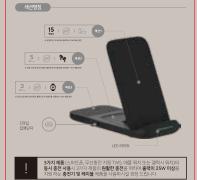

### TRIPLE WIRELESS CHARGER

| 모델명 |                               |      |        |
|-----|-------------------------------|------|--------|
| 입력  | 9V/2.7A, 12V/2A               |      |        |
| 출력  | 15W, 10W, 7.5W, 5W            |      |        |
| 효율  | ≤ 82%                         | 충전거리 | 0-10mm |
| 사이즈 | 189(W) x 83(D) x 38(H) / 210g |      |        |