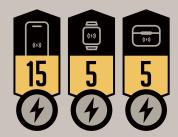

LESS WALL CHARGER







Dual Coil



Type C Connector

















# TRIPLE WIRELESS CHARGER













# 15 VT31 WIRELESS CHARGER











































































TRIPLE WIRELESS CHARGER
1coil + 1coil + 1coil Foldable Wireless Charger



TRUE WIRELESS

STEREO P선이어셋



SMART WATCH

\_ 스마트워치







SPECIFICATION & PACK AGING





























### TRIPLE WIRELESS CHARGER



| 모델명 |                               |      |        |
|-----|-------------------------------|------|--------|
| 입력  | 9V/2.7A, 12V/2A               |      |        |
| 출력  | 15W, 10W, 7.5W, 5W            |      |        |
| 효율  | ≤ 82%                         | 충전거리 | 0-10mm |
| 사이즈 | 189(W) x 83(D) x 38(H) / 210g |      |        |























































3IN1 📆 | 🕝 | 🍞















# 15 VT31 WIRELESS CHARGER

























### TRIPLE WIRELESS CHARGER





#### WIRELESSCHARGER



#### WIRELESSCHARGER



1540(1.03)

DIX FC CC O E

























| MODEL | (QW-3300 | Officercy | \$12%                |
|-------|----------|-----------|----------------------|
|       |          |           |                      |
|       |          |           | 1890/04/303/3804/210 |







# 15 VT31 WIRELESS CHARGER





















### TRIPLE WIRELESS CHARGER









#### 제품사양

호환기종

| 모델명  | PADO-F31                                   | 제품명칭 | 미약 전계강도 무선기기 |  |  |
|------|--------------------------------------------|------|--------------|--|--|
| 입력   | DC 9V/2A, 9V/2,7A, 12V/2,2A                |      |