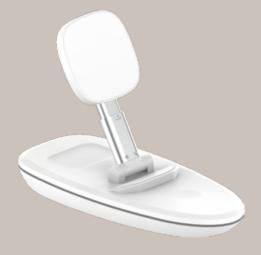

# TRIPLE WIRELESS CHARGER

# 15 VT31 WIRELESS CHARGER

TRIPLE WIRELESS CHARGER
1coil + 1coil + 1coil Foldable Wireless Charger

TRUE WIRELESS

STEREO P선이어셋

SMART WATCH

\_ 스마트워치

SPECIFICATION & PACK AGING

### TRIPLE WIRELESS CHARGER

| 모델명 |                               |      |        |
|-----|-------------------------------|------|--------|
| 입력  | 9V/2.7A, 12V/2A               |      |        |
| 출력  | 15W, 10W, 7.5W, 5W            |      |        |
| 효율  | ≤ 82%                         | 충전거리 | 0-10mm |
| 사이즈 | 189(W) x 83(D) x 38(H) / 210g |      |        |