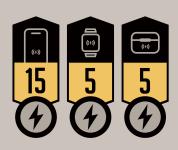

# 15 VT31 WIRELESS CHARGER

TRIPLE WIRELESS CHARGER
1coil + 1coil + 1coil Foldable Wireless Charger

TRUE WIRELESS

STEREO P선이어셋

SMART WATCH

\_ 스마트워치

SPECIFICATION & PACK AGING

### TRIPLE WIRELESS CHARGER

| 모델명 |                               |      |        |
|-----|-------------------------------|------|--------|
| 입력  | 9V/2.7A, 12V/2A               |      |        |
| 출력  | 15W, 10W, 7.5W, 5W            |      |        |
| 효율  | ≤ 82%                         | 충전거리 | 0-10mm |
| 사이즈 | 189(W) x 83(D) x 38(H) / 210g |      |        |