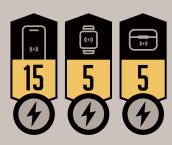

# 15 VT31 WIRELESS CHARGER

TRIPLE WIRELESS CHARGER
1coil + 1coil + 1coil Foldable Wireless Charger

TRUE WIRELESS

STEREO P선이어셋

SMART WATCH

\_ 스마트워치

SPECIFICATION & PACK AGING

### TRIPLE WIRELESS CHARGER

| 모델명 |                               |      |        |
|-----|-------------------------------|------|--------|
| 입력  | 9V/2.7A, 12V/2A               |      |        |
| 출력  | 15W, 10W, 7.5W, 5W            |      |        |
| 효율  | ≤ 82%                         | 충전거리 | 0-10mm |
| 사이즈 | 189(W) x 83(D) x 38(H) / 210g |      |        |