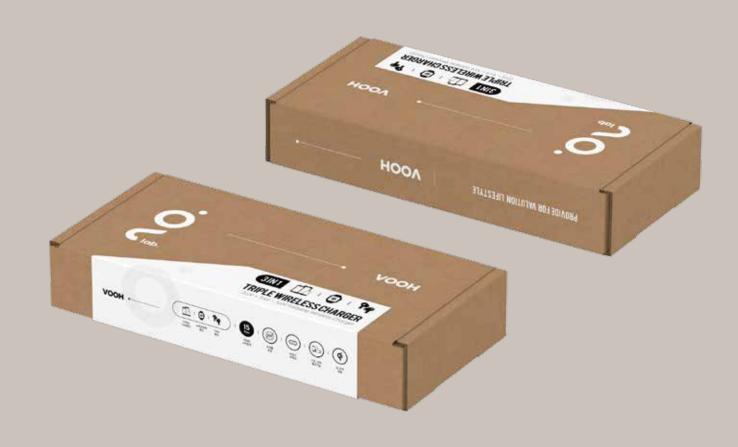

# TRIPLE WIRELESS CHARGER













# 15 VT31 WIRELESS CHARGER











































































TRIPLE WIRELESS CHARGER
1coil + 1coil + 1coil Foldable Wireless Charger



TRUE WIRELESS

STEREO P선이어셋



SMART WATCH

\_ 스마트워치







SPECIFICATION & PACK AGING





























### TRIPLE WIRELESS CHARGER



| 모델명 |                               |      |        |
|-----|-------------------------------|------|--------|
| 입력  | 9V/2.7A, 12V/2A               |      |        |
| 출력  | 15W, 10W, 7.5W, 5W            |      |        |
| 효율  | ≤ 82%                         | 충전거리 | 0-10mm |
| 사이즈 | 189(W) x 83(D) x 38(H) / 210g |      |        |























































3IN1 📆 | 🕝 | 🍞















# 15 VT31 WIRELESS CHARGER

























### TRIPLE WIRELESS CHARGER





#### WIRELESSCHARGER



#### WIRELESSCHARGER



1540(1.03)

DIX FC CC O E

























| MODEL | (QW-3300 | Officercy | \$12%                |
|-------|----------|-----------|----------------------|
|       |          |           |                      |
|       |          |           | 1890/04/303/3804/210 |







# 15 VT31 WIRELESS CHARGER





















### TRIPLE WIRELESS CHARGER









#### 제품사양

호환기종

| 모델명  | PADO-F31                                   | 제품명칭 | 미약 전계강도 무선기기 |  |  |
|------|--------------------------------------------|------|--------------|--|--|
| 입력   | DC 9V/2A, 9V/2,7A, 12V/2,2A                |      |              |  |  |
| 출력   | ⓐ 15W, 10W, 7.5W, 5W   ⓑ 5