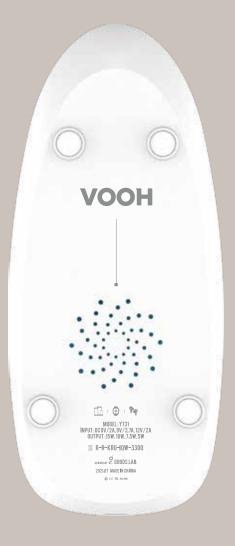

#### WIRELESSCHARGER

1540(1.03)

DIX FC CC O E

| MODEL | (QW-3300 | Officercy | \$12%                |
|-------|----------|-----------|----------------------|
|       |          |           |                      |
|       |          |           | 1890/04/303/3804/210 |

#### 제품사양

호환기종

| 모델명  | PADO-F31                                   | 제품명칭 | 미약 전계강도 무선기기 |  |  |
|------|--------------------------------------------|------|--------------|--|--|
| 입력   | DC 9V/2A, 9V/2,7A, 12V/2,2A                |      |              |  |  |
| 출력   | ⓐ 15W, 10W, 7.5W, 5W   ⓑ 5W max   ⓒ 3W max |      |              |  |  |
| 충전효율 | 82%                                        | 충전거리 | 0-10mm       |  |  |
| 크기   | 169(W)x74(D)x20(H)mm                       | 무게   | 120g         |  |  |
|      |                                            |      |              |  |  |