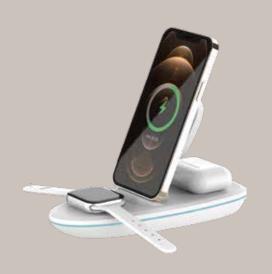

# TRIPLE WIRELESS CHARGER

# 15 VT31 WIRELESS CHARGER

TRIPLE WIRELESS CHARGER
1coil + 1coil + 1coil Foldable Wireless Charger

TRUE WIRELESS

STEREO P선이어셋

SMART WATCH

\_ 스마트워치

SPECIFICATION & PACK AGING