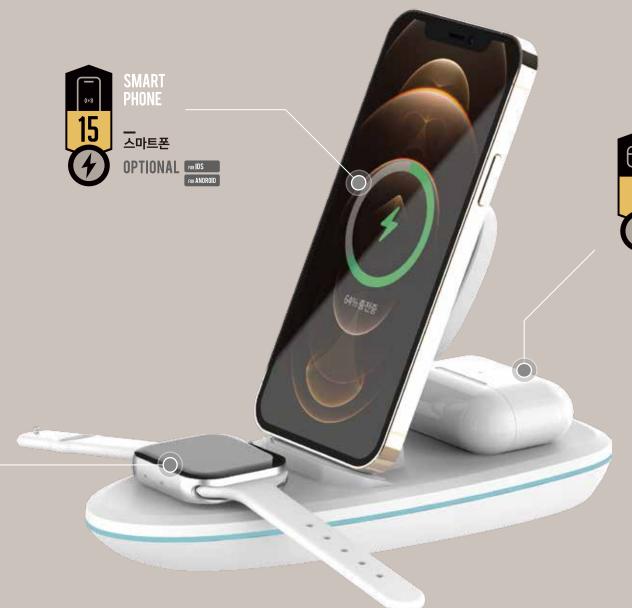

# TRIPLE WIRELESS CHARGER

# 15 VT31 WIRELESS CHARGER

TRIPLE WIRELESS CHARGER
1coil + 1coil + 1coil Foldable Wireless Charger

TRUE WIRELESS

STEREO P선이어셋

SMART WATCH

\_ 스마트워치

SPECIFICATION & PACK AGING

3IN1 📆 | 🕝 | 🍞

### TRIPLE WIRELESS CHARGER

## TRIPLE WIRELESS CHARGER