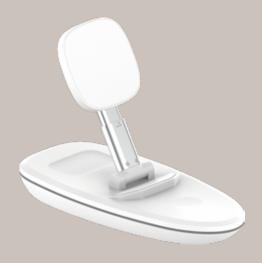

# 15 VT31 WIRELESS CHARGER

TRIPLE WIRELESS CHARGER
1coil + 1coil + 1coil Foldable Wireless Charger

TRUE WIRELESS

STEREO P선이어셋

SMART WATCH

\_ 스마트워치

SPECIFICATION & PACK AGING

# TRIPLE WIRELESS CHARGER